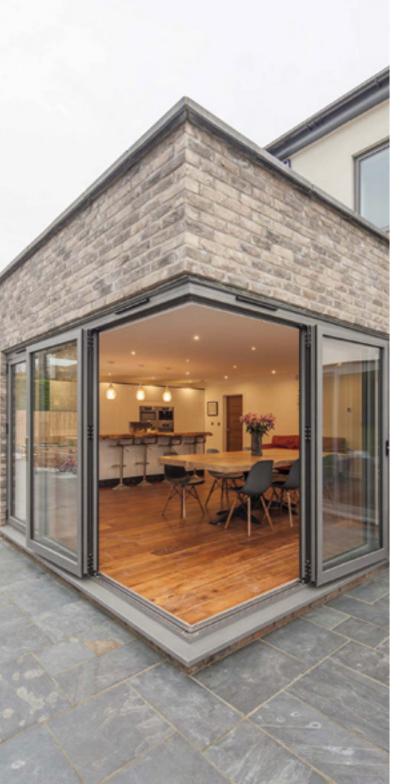

#### Aluminium Bi-Folding Doors

Open plan living, with instantly available outside space made possible with aluminium bi-folding doors is one of today's most sought after home improvements. The flawless function of the spring loaded 'T' handle and the unmistakably smooth glide of a precision made aluminium bi-folding door set, ensures flawless function with beautiful modern aesthetics.

Enjoy your home like never before with slimline aluminium architectural bi-folding doors. The slim sightlines of aluminium let the light flood in to your living space and with your choice of any RAL or British Standard colour for the frames helps ensure you achieve exactly, the new look that you and your architect planned for in your original design scheme. You do not need to compromise with aluminium.