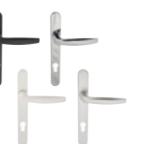

#### Handles, rollers and locks

Spring loaded, pop out T handle. Available in black, white, silver, chrome.

Hoppe Atlanta, lever door handle. Available in black, white, silver, chrome.

Easy glide, bogie rollers.