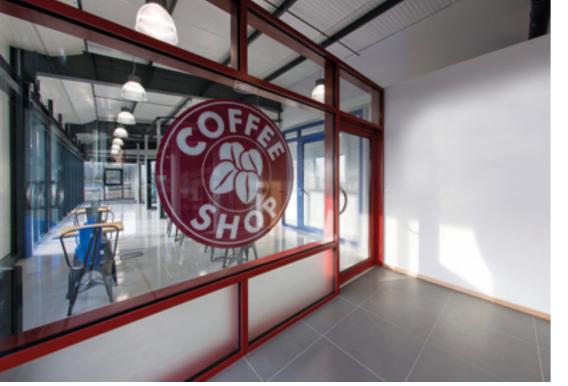

#### Commercial Glazing

Commercial glazing systems are designed to perform in the most extreme environments. Schools, hospitals and retail outlets experience peak traffic flows way in excess of what anyone is likely to at home. When traffic is very high and there is a high value content, within the building, then the recognised standard to look for is Secured by Design.

Increasingly, insurance companies are specifying greater physical security and it's good to know that this is on offer quickly and in multiple styles and colours.

Thermally enhanced aluminium Commercial solutions are also now a major part of building regulation standards and this seems to be a point to the future demand of regulation.