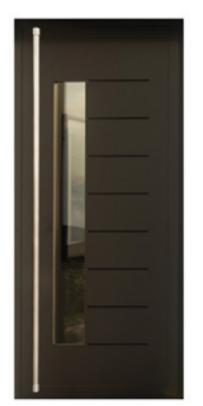

### The perfect entrance door to complement contemporary aluminium window installations.

#### Style options:

Venlo

Venlo Satin Glass

Create a long lasting impression quickly with our range of Venlo RD3 Aluminium Entrance doors, available from stock in bespoke sizes on a two week lead time.

The AluFoldDirect range of Venlo RD3 doors feature an ALUK 58BD sash and outer frame, with a thermally enhanced Venlo RD3 panel. This is an ideal solution for customers looking for an entrance door that offers certified security standards, looks sleek and contempory and is available without a long lead time.

The range has three stunning styles including a clear or satin glass option. Standard frame and low thershold options are also available. The Venlo RD3 doors perfectly complement AluFoldDirects range of aluminium windows and wide span doors.