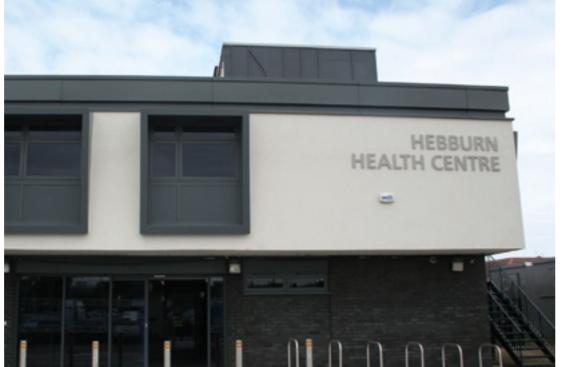

#### Commercial Glazing

Commercial glazing systems are designed to perform in the most extreme environments. Schools, hospitals and retail outlets experience peak traffic flows way in excess of what anyone is likely to at home. When traffic is very high and there is a high value content, within the building, then the recognised standard to look for is Secured by Design.

Small to medium scaled projects tendered.

Education Sector Retail Units Glazed Atriums Curtain Walls

Health Sector
Business Parks
Glass Facades
Shaped Frames