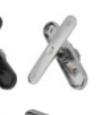

#### Handles, rollers and locks

Spring loaded, pop out T handle. Available in black, white, silver, chrome.

Hoppe Atlanta, lever door handle. Available in black, white, silver, chrome.

Easy glide, bogie rollers.