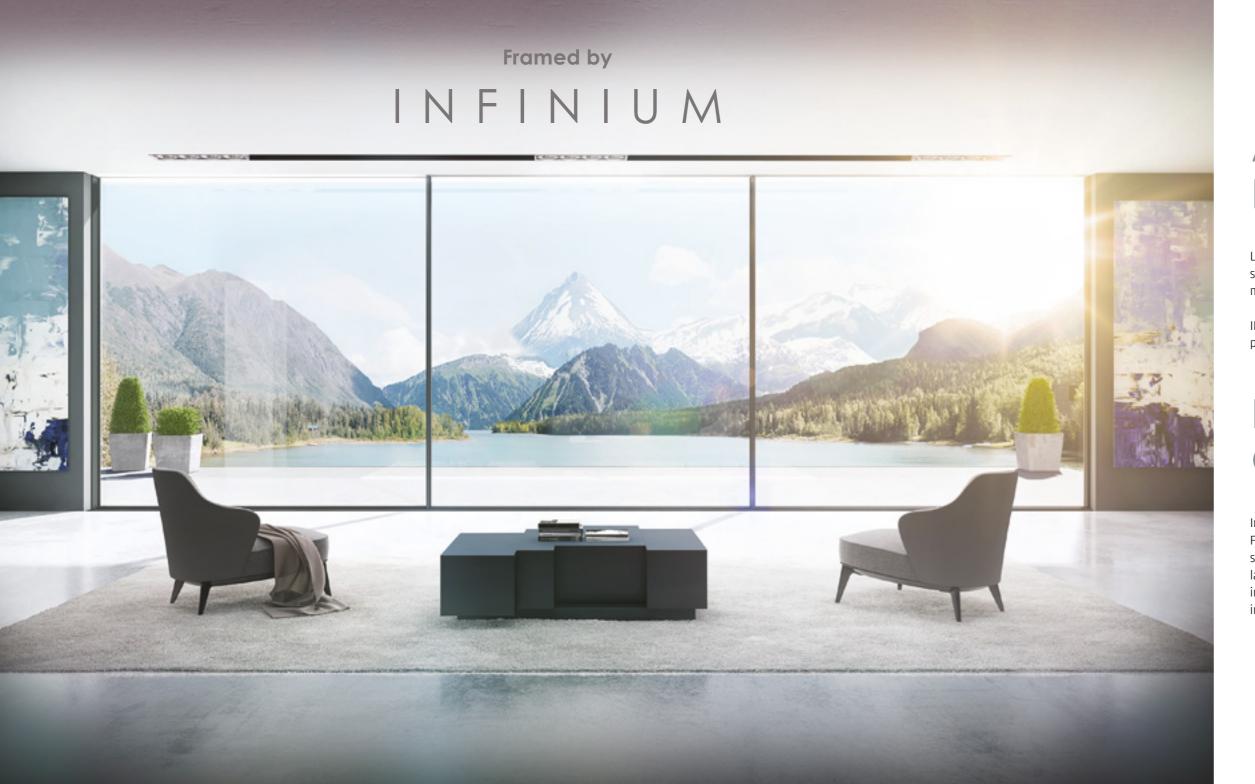

#### A Modern Masterpiece

Like the finest pieces of art great architecture inspires. It evokes discussion and stirs emotions. At times it demands attention. Other times reflection. And at its most powerful, it beautifully unifies indoor and outdoor worlds.

INFINIUM panoramic aluminium glazing embodies these principles with pictureperfect precision, turning every view into an ever-changing work of art.

#### Beautifully Considered

Infinium brings together indoor and outdoor living spaces in exquisite harmony. Free-flowing spaces are created thanks to the impossibly slim 21mm interlock sightline that bathe every surface with natural light. Uninterrupted panoramic landscapes provide complete escapism, without need of escape. While seamlessly integrated floor-to-ceiling glazing reflects the clarity of thought behind every inspired design decision.