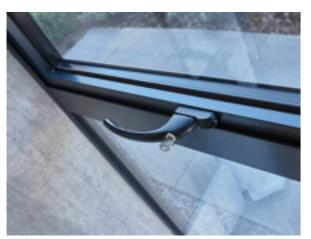

#### Handles, rollers and locks

Spring loaded, pop out T handle. Available in black, white, silver, chrome.

Hoppe Atlanta, lever door handle. Available in black, white, silver, chrome.

Easy glide, bogie rollers.