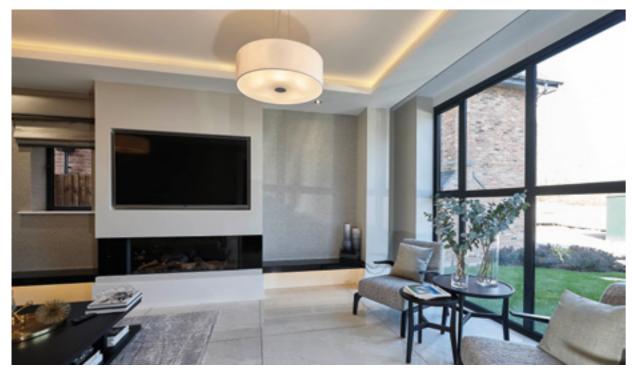

#### Sliding Doors

Stunning slimline aesthetics in aluminium glazing, without any compromise in thermal performance or security is possible with an aluminium sliding door.

**Space savers:** Sliding doors are the perfect solution when there is a limited area of space that may hinder the use of the bi-folding style.

**Panoramic views:** Can be much bigger with aluminium sliding doors, as the strong but slimline frame allows for bigger glass areas.

**Energy efficient:** Thermally broken aluminium attains and exceeds modern building regulations for energy efficiency.

**Sustainable:** Aluminium is one of the planets most sustainable building materials, as it is available in abundance, 100% recyclable and doesn't rust or rot.

Aluminium sliding doors are available with an In-Line opening action, used for small to large scale glass panes and with a Lift n Slide action when very large panoramic glass units are specified.