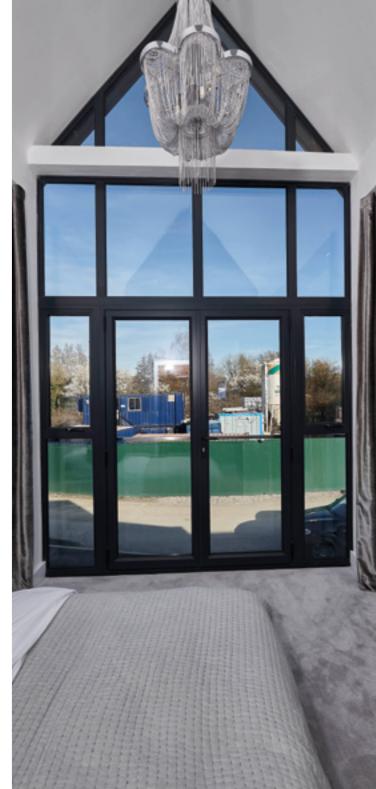

#### Aluminium Bi-Folding Doors

#### Transform your space and your lifestyle, at the turn of an elegant handle.

Enjoy longer days in your new outdoor living area that unites your surroundings and your family. Lengthen the summer evenings and create warmer winter spaces by removing the barrier between the outside and the inside.

Open plan living, with instantly available outside space made possible with aluminium bi-folding doors is one of today's most sought after home improvements. The flawless function of the spring loaded 'T' handle and the unmistakably smooth glide of a precision made aluminium bi-folding door set, ensures flawless function with beautiful modern aesthetics.

Enjoy your home like never before with slimline aluminium architectural bi-folding doors. The slim sightlines of aluminium let the light flood in to your living space and with your choice of any RAL or British Standard colour for the frames helps ensure you achieve exactly, the new look that you and your architect planned for in your original design scheme. You do not need to compromise with aluminium.