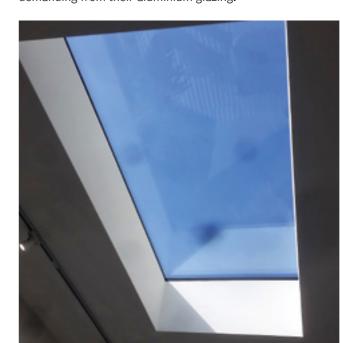

#### Flat Roof Lights

This is the perfect kit for bringing more light into homes without adding height to buildings. Our aluminium flat, fixed rooflights are ideal for both home renovations and retrofitting rooflights in commercial buildings.

Designed by aluminium experts, the flat rooflight is straightforward and simple to fit, and delivered in just one day, saving installers time on site.

The rooflight offers fantastic thermal performance and a beautiful architectural finish that homeowners are demanding from their aluminium glazing.