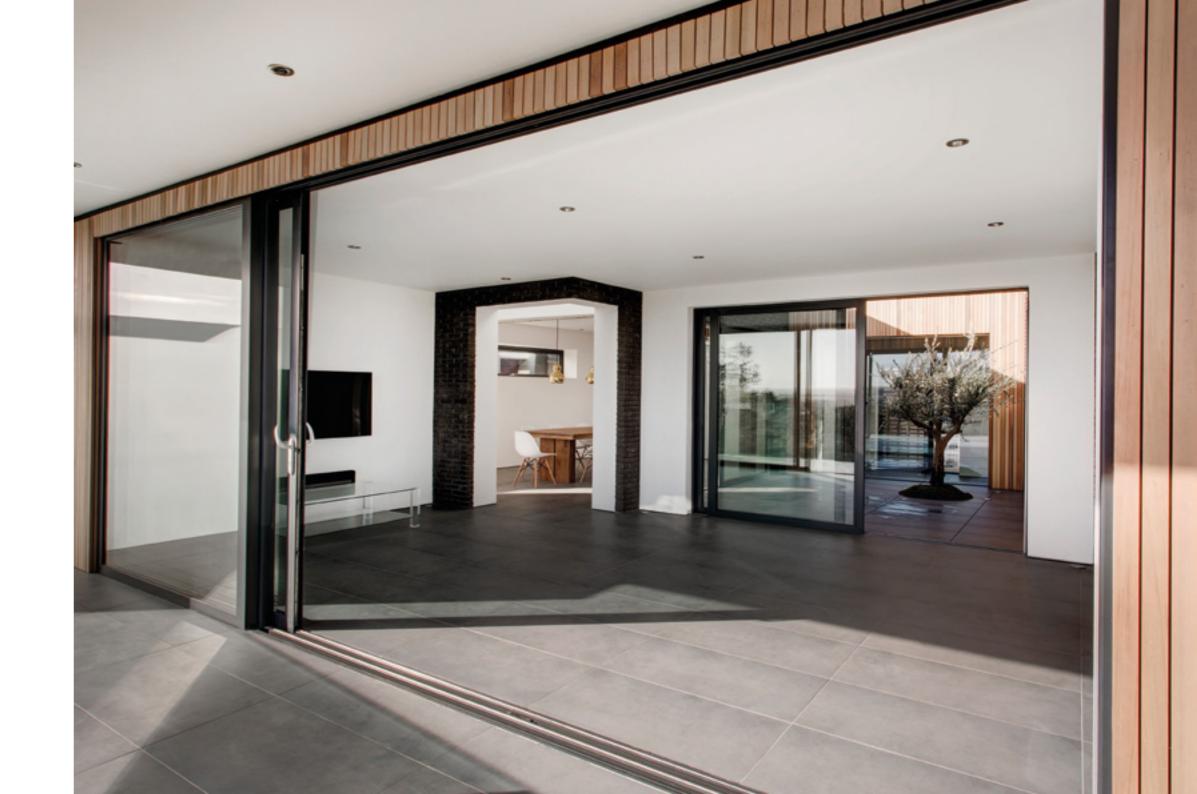

#### Sliding Doors

Stunning slimline aesthetics in aluminium glazing, without any compromise in thermal performance or security is possible with an aluminium sliding door.

**Space savers:** Sliding doors are the perfect solution when there is a limited area of space that may hinder the use of the bi-folding style.

**Panoramic views:** Can be much bigger with aluminium sliding doors, as the strong but slimline frame allows for bigger glass areas.

**Energy efficient:** Thermally broken aluminium attains and exceeds modern building regulations for energy efficiency.

**Sustainable:** Aluminium is one of the planets most sustainable building materials, as it is available in abundance, 100% recyclable and doesn't rust or rot.

Aluminium sliding doors are available with an In-Line opening action, used for small to large scale glass panes and with a Lift n Slide action when very large panoramic glass units are specified.

Aluminium sliding doors, with slimmer frames allow for a maximum glass area, enhancing an unobstructed panoramic view.

All glass units are made from heat treated toughened safety glass, to offer safety and to comply with modern building regulations.