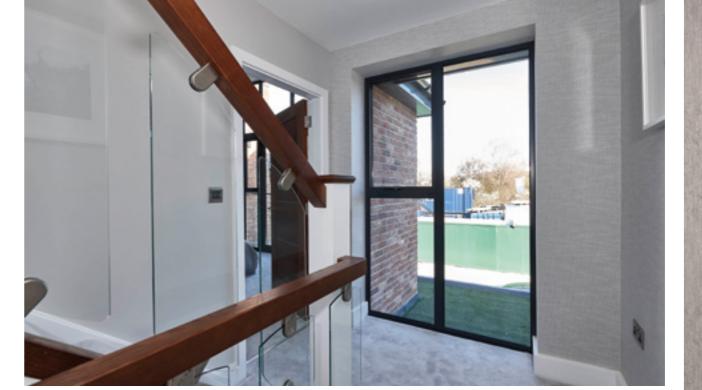

### The perfect entrance door to complement contemporary aluminium window installations.

#### Style options:

Venlo

Venlo Satin Glass

Create a long lasting impression quickly with our range of Venlo RD3 Aluminium Entrance doors, available from stock in bespoke sizes on a two week lead time.

The AluFoldDirect range of Venlo RD3 doors feature an ALUK 58BD sash and outer frame, with a thermally enhanced Venlo RD3 panel. This is an ideal solution for customers looking for an entrance door that offers certified security standards, looks sleek and contempory and is available without a long lead time.