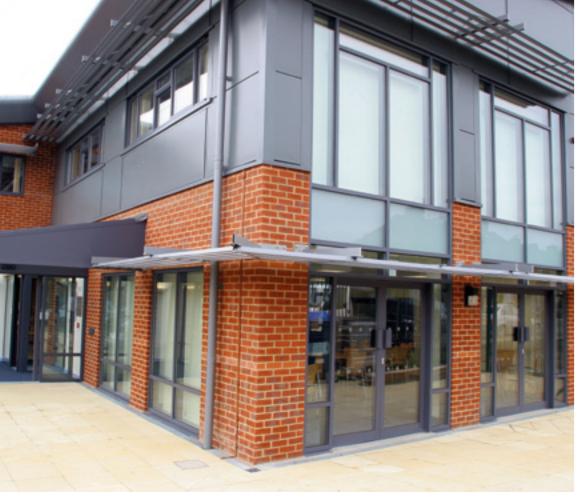

#### Commercial Glazing

Commercial glazing systems are designed to perform in the most extreme environments. Schools, hospitals and retail outlets experience peak traffic flows way in excess of what anyone is likely to at home. When traffic is very high and there is a high value content, within the building, then the recognised standard to look for is Secured by Design.

Increasingly, insurance companies are specifying greater physical security and it's good to know that this is on offer quickly and in multiple styles and colours.

Thermally enhanced aluminium Commercial solutions are also now a major part of building regulation standards and this seems to be a point to the future demand of regulation.

Commercial Windows Controlled Access

Commercial Doors Curtain Walling

A supplier offering a quick lead time is essential, enabling the customer to supply actual survey sizes, removing the risk of ordering "off plan". Take the risk out of getting your order wrong by ordering from actual survey sizes.

Commercial windows and doors are all made to measure and can be supplied in any RAL colour. Please ask for our spec sheet on HANDLE and LOCK options. We cater for most demands with several solutions for controlling access.