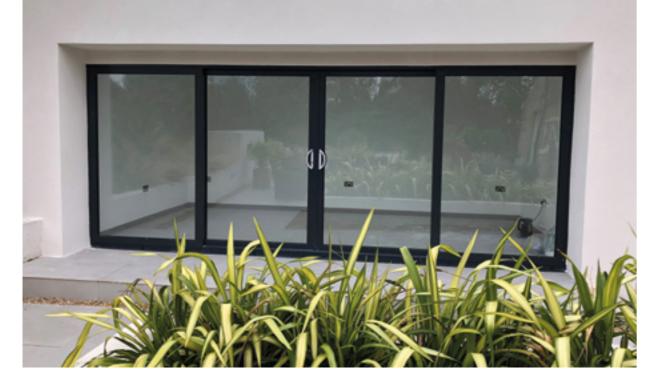

#### Sliding Doors

Stunning slimline aesthetics in aluminium glazing, without any compromise in thermal performance or security is possible with an aluminium sliding door.

**Space savers:** Sliding doors are the perfect solution when there is a limited area of space that may hinder the use of the bi-folding style.

**Panoramic views:** Can be much bigger with aluminium sliding doors, as the strong but slimline frame allows for bigger glass areas.

**Energy efficient:** Thermally broken aluminium attains and exceeds modern building regulations for energy efficiency.

**Sustainable:** Aluminium is one of the planets most sustainable building materials, as it is available in abundance, 100% recyclable and doesn't rust or rot.

Aluminium sliding doors are available with an In-Line opening action, used for small to large scale glass panes and with a Lift n Slide action when very large panoramic glass units are specified.