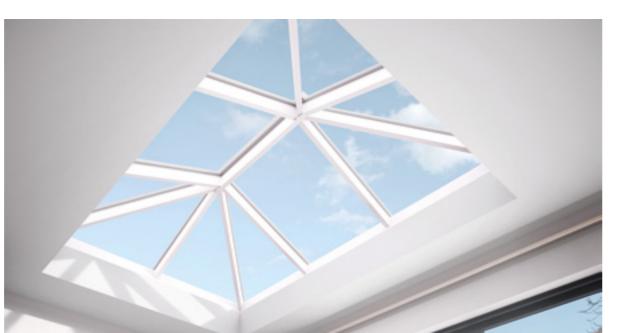

#### Roof Lanterns

This contemporary slimline aluminium Roof Lantern, can be configured with only 4 glass panes for smaller sizes, to let the light flood in. Larger Roof Lanterns require additional panes and roof spars.

Intelligent, clever product design plus state of the art technical thermally enhanced glazing makes RL1 and RL2 slim, modern and warm. Our roof lantern has been designed to be uniquely fitter friendly and can be installed easily and very quickly. Smaller sizes can be delivered fully assembled for ease of installation.