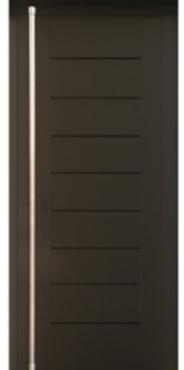

### The perfect entrance door to complement contemporary aluminium window installations.

#### Style options:

Venlo

Venlo Satin Glass

Create a long lasting impression quickly with our range of Venlo RD3 Aluminium Entrance doors, available from stock in bespoke sizes on a two week lead time.

The AluFoldDirect range of Venlo RD3 doors feature an ALUK 58BD sash and outer frame, with a thermally enhanced Venlo RD3 panel. This is an ideal solution for customers looking for an entrance door that offers certified security standards, looks sleek and contempory and is available without a long lead time.

The range has three stunning styles including a clear or satin glass option. Standard frame and low thershold options are also available. The Venlo RD3 doors perfectly complement AluFoldDirects range of aluminium windows and wide span doors.