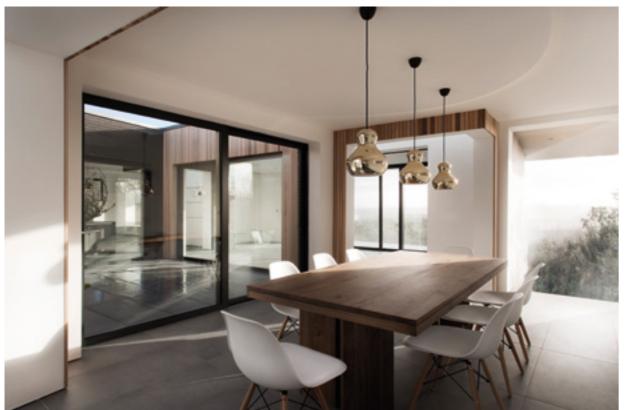

#### Aluminium Bi-Folding Doors

#### Transform your space and your lifestyle, at the turn of an elegant handle.

Enjoy longer days in your new outdoor living area that unites your surroundings and your family. Lengthen the summer evenings and create warmer winter spaces by removing the barrier between the outside and the inside.

Open plan living, with instantly available outside space made possible with aluminium bi-folding doors is one of today's most sought after home improvements. The flawless function of the spring loaded 'T' handle and the unmistakably smooth glide of a precision made aluminium bi-folding door set, ensures flawless function with beautiful modern aesthetics.