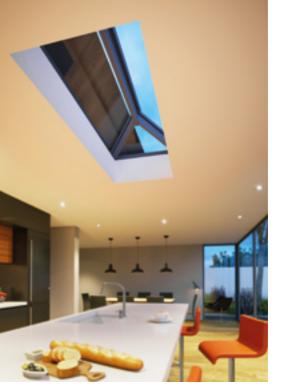

#### Roof Lanterns

#### Elegant architecture in aluminium, that you really can look up to.

Every part of the RL1 and RL2, has been designed to be beautiful to look at, slimline and strong with maximum durability built in. Every profile is square-cut manufactured from thermally broken aluminium, there are not any plastic or timber parts in use. This means you don't have to paint or replace anything rotten or discolouring in due course.

This contemporary slimline aluminium Roof Lantern, can be configured with only 4 glass panes for smaller sizes, to let the light flood in. Larger Roof Lanterns require additional panes and roof spars.

Intelligent, clever product design plus state of the art technical thermally enhanced glazing makes RL1 and RL2 slim, modern and warm. Our roof lantern has been designed to be uniquely fitter friendly and can be installed easily and very quickly. Smaller sizes can be delivered fully assembled for ease of installation.