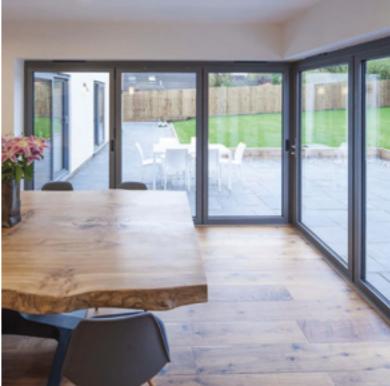

#### Aluminium Bi-Folding Doors

Open plan living, with instantly available outside space made possible with aluminium bi-folding doors is one of today's most sought after home improvements. The flawless function of the spring loaded 'T' handle and the unmistakably smooth glide of a precision made aluminium bi-folding door set, ensures flawless function with beautiful modern aesthetics.

Enjoy your home like never before with slimline aluminium architectural bi-folding doors. The slim sightlines of aluminium let the light flood in to your living space and with your choice of any RAL or British Standard colour for the frames helps ensure you achieve exactly, the new look that you and your architect planned for in your original design scheme. You do not need to compromise with aluminium.