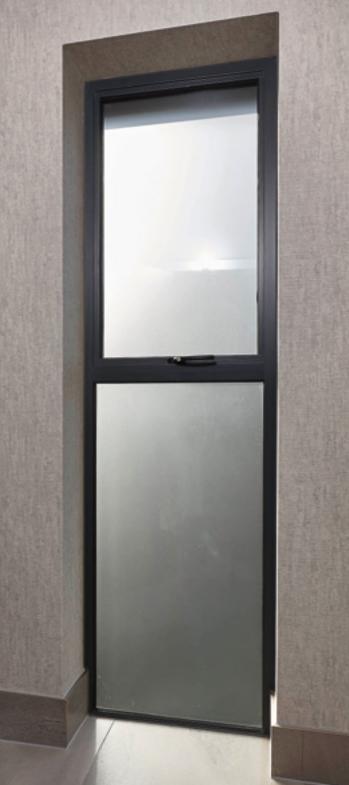

#### Slimline Windows

Slim 45mm sash sightlines, added thermal efficiency, high security and longevity are just some of the benefits of choosing aluminium as the core material for your new windows.

Whilst aluminium weighs in at 67% less than steel, it also meets all building regulation standards including those for thermal efficiency.

With a wide range of handles, locks and hardware enhancing security. Secured by Design (SBD) is available as a trade-up across the window range. Panoramic fixed frames, tilt before turn and casement opening styles, with triangular gable window frames all featuring in the extensive range.