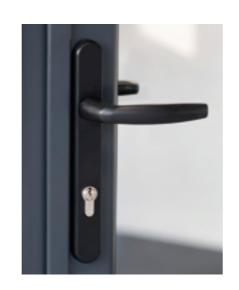

#### Handles, rollers and locks

Spring loaded, pop out T handle. Available in black, white, silver, chrome.

Hoppe Atlanta, lever door handle. Available in black, white, silver, chrome.

Easy glide, bogie rollers.

High security, multi point locking.

Innovative engineering, clever hardware and bespoke manufacturing to your own specific sizes will ensure you take delivery of a well thought out, perfect bi-folding door.