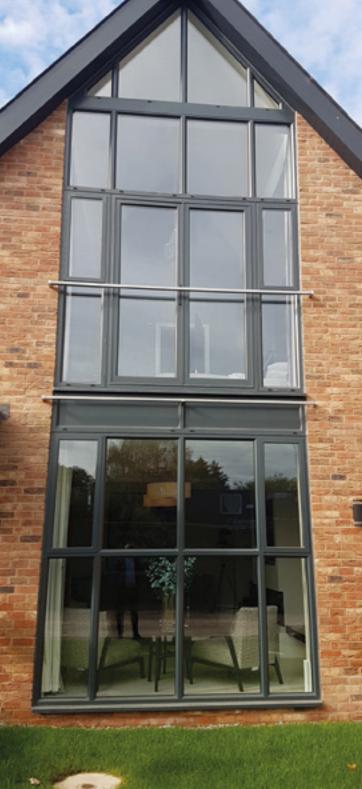

#### Aluminium Bi-Folding Doors

Enjoy your home like never before with slimline aluminium architectural bi-folding doors. The slim sightlines of aluminium let the light flood in to your living space and with your choice of any RAL or British Standard colour for the frames helps ensure you achieve exactly, the new look that you and your architect planned for in your original design scheme. You do not need to compromise with aluminium.

#### Slimline Windows

Slim 45mm sash sightlines, added thermal efficiency, high security and longevity are just some of the benefits of choosing aluminium as the core material for your new windows.

Whilst aluminium weighs in at 67% less than steel, it also meets all building regulation standards including those for thermal efficiency.