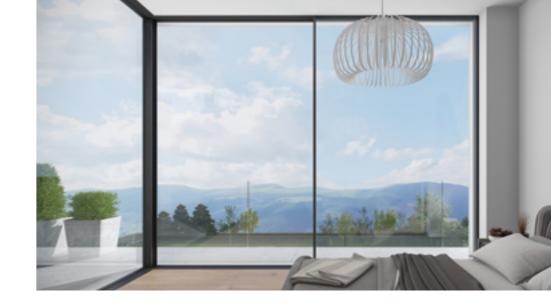

#### Sliding Doors

Stunning slimline aesthetics in aluminium glazing, without any compromise in thermal performance or security is possible with an aluminium sliding door.

**Space savers:** Sliding doors are the perfect solution when there is a limited area of space that may hinder the use of the bi-folding style.

**Panoramic views:** Can be much bigger with aluminium sliding doors, as the strong but slimline frame allows for bigger glass areas.

**Energy efficient:** Thermally broken aluminium attains and exceeds modern building regulations for energy efficiency.

**Sustainable:** Aluminium is one of the planets most sustainable building materials, as it is available in abundance, 100% recyclable and doesn't rust or rot.

Aluminium sliding doors are available with an In-Line opening action, used for small to large scale glass panes and with a Lift n Slide action when very large panoramic glass units are specified.

Aluminium sliding doors, with slimmer frames allow for a maximum glass area, enhancing an unobstructed panoramic view.

All glass units are made from heat treated toughened safety glass, to offer safety and to comply with modern building regulations.