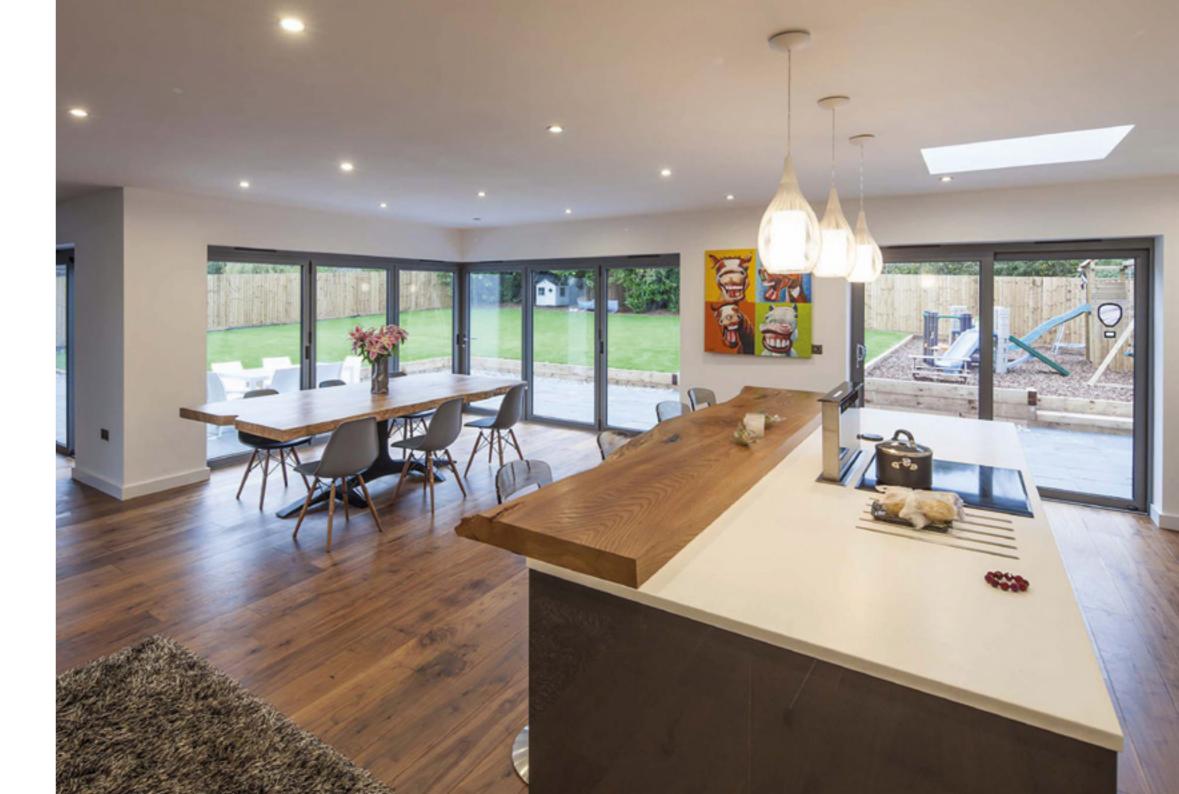

#### Aluminium Bi-Folding Doors

Open plan living, with instantly available outside space made possible with aluminium bi-folding doors is one of today's most sought after home improvements. The flawless function of the spring loaded 'T' handle and the unmistakably smooth glide of a precision made aluminium bi-folding door set, ensures flawless function with beautiful modern aesthetics.

Enjoy your home like never before with slimline aluminium architectural bi-folding doors. The slim sightlines of aluminium let the light flood in to your living space and with your choice of any RAL or British Standard colour for the frames helps ensure you achieve exactly, the new look that you and your architect planned for in your original design scheme. You do not need to compromise with aluminium.