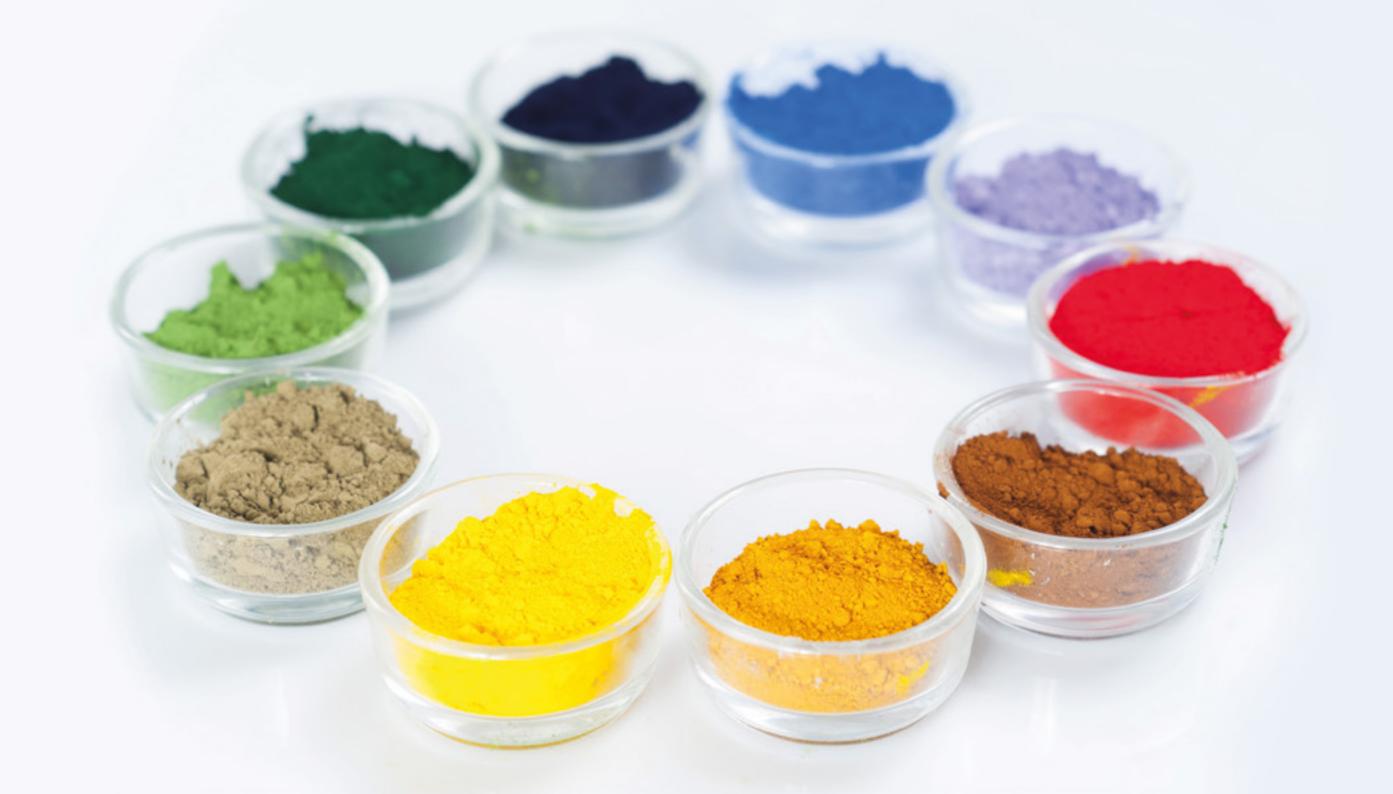

#### Colour your home beautiful...

Your options on colour are almost unlimited. Choose from a vast palette of colour that frees you to choose your doors and windows, exactly as you imagine them.

Today, modern building trends are driven by architectural innovations and styling, leaning towards more contemporary design, with the muted and solid tones of greys and blacks featuring in the most inspirational design works of the day.

Anthracite Grey in a matt finish and Jet Black in a matt finish, along with Hippca Gloss White are currently the most in-demand colours from architects and building specifiers. As a result, profiles in these three individual colours are held in stock in large quantities. This permits customers to order from their actual site survey, for a fast delivery and not have order from drawings/plans, risking a correct fit at the first install, as builders work to tolerances, not exact sizes, in most instances.

All door and window profiles are available in any single colour taken from either the RAL or B.S. chart, offering a solution every time.

Bi-folding doors profiles are also available from stock in Anthracite Grey on White dual colour, but any other combination of dual colour profile will take approximately eight weeks to manufacture, from point of order and this should be built in to your thinking on lead times. Your thermally broken aluminium profiles, that will make your doors and windows are powder coated. This is a process whereby the original, milled metal profile is prepped ready to take a coating of electrically charged powder. The profile is then heat treated at an extremely high temperature, bonding the powder to the metal. The finished surface is very durable and easy to maintain. The finish is also graded for its level of gloss, with matt finished being the most popular on darker colours.