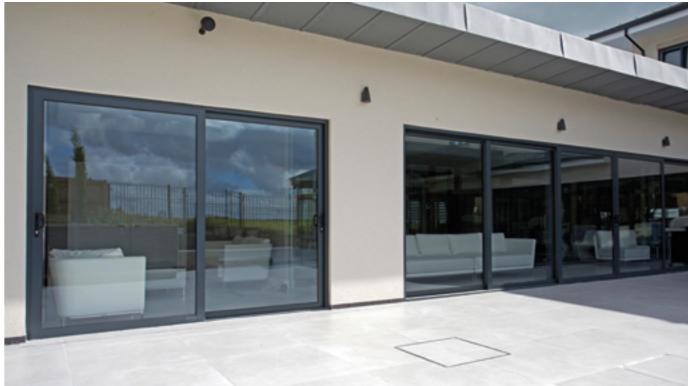

#### Sliding Doors

Stunning slimline aesthetics in aluminium glazing, without any compromise in thermal performance or security is possible with an aluminium sliding door.

**Space savers:** Sliding doors are the perfect solution when there is a limited area of space that may hinder the use of the bi-folding style.

**Panoramic views:** Can be much bigger with aluminium sliding doors, as the strong but slimline frame allows for bigger glass areas.

**Energy efficient:** Thermally broken aluminium attains and exceeds modern building regulations for energy efficiency.

**Sustainable:** Aluminium is one of the planets most sustainable building materials, as it is available in abundance, 100% recyclable and doesn't rust or rot.

Aluminium sliding doors are available with an In-Line opening action, used for small to large scale glass panes and with a Lift n Slide action when very large panoramic glass units are specified.

Aluminium sliding doors, with slimmer frames allow for a maximum glass area, enhancing an unobstructed panoramic view.

All glass units are made from heat treated toughened safety glass, to offer safety and to comply with modern building regulations.