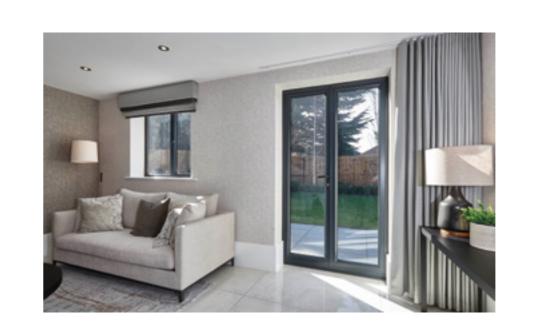

#### Aluminium Bi-Folding Doors

Enjoy your home like never before with slimline aluminium architectural bi-folding doors. The slim sightlines of aluminium let the light flood in to your living space and with your choice of any RAL or British Standard colour for the frames helps ensure you achieve exactly, the new look that you and your architect planned for in your original design scheme. You do not need to compromise with aluminium.

A range of colours including RAL7016 Anthracite Grey, Black and White are held in stock as standard, offering a lead time of 2 weeks' maximum. Grey outer / White inner dual colour is also held in stock as standard.