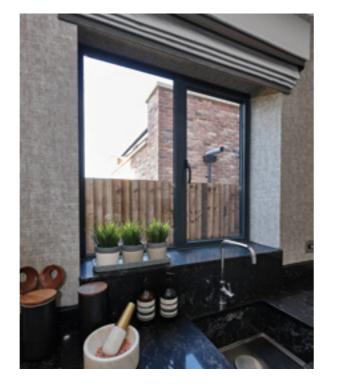

#### Slimline Windows

Slim 45mm sash sightlines, added thermal efficiency, high security and longevity are just some of the benefits of choosing aluminium as the core material for your new windows.

Whilst aluminium weighs in at 67% less than steel, it also meets all building regulation standards including those for thermal efficiency.

A stunning, modernising design is achieved easily with slim aluminium being available in any colour. Aluminium, as a material is abundantly available and infinitely recyclable with no reduction in its quality. Aluminium does not deteriorate and makes minimal environmental impact.