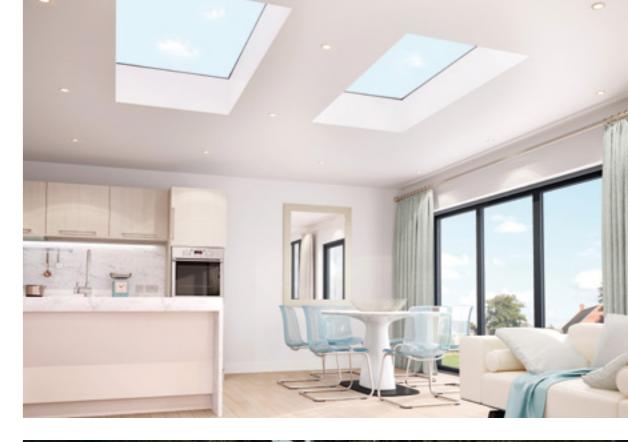

#### Flat Roof Lights

This is the perfect kit for bringing more light into homes without adding height to buildings. Our aluminium flat, fixed rooflights are ideal for both home renovations and retrofitting rooflights in commercial buildings.

Designed by aluminium experts, the flat rooflight is straightforward and simple to fit, and delivered in just one day, saving installers time on site.

The rooflight offers fantastic thermal performance and a beautiful architectural finish that homeowners are demanding from their aluminium glazing.