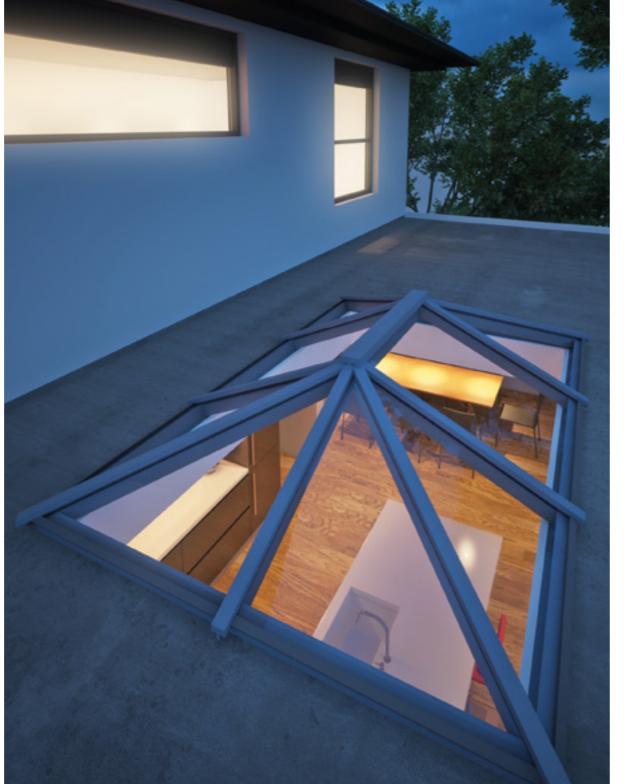

#### Roof Lanterns

#### Elegant architecture in aluminium, that you really can look up to.

Every part of the RL1 and RL2, has been designed to be beautiful to look at, slimline and strong with maximum durability built in. Every profile is square-cut manufactured from thermally broken aluminium, there are not any plastic or timber parts in use. This means you don't have to paint or replace anything rotten or discolouring in due course.

This contemporary slimline aluminium Roof Lantern, can be configured with only 4 glass panes for smaller sizes, to let the light flood in. Larger Roof Lanterns require additional panes and roof spars.

Intelligent, clever product design plus state of the art technical thermally enhanced glazing makes RL1 and RL2 slim, modern and warm. Our roof lantern has been designed to be uniquely fitter friendly and can be installed easily and very quickly. Smaller sizes can be delivered fully assembled for ease of installation.