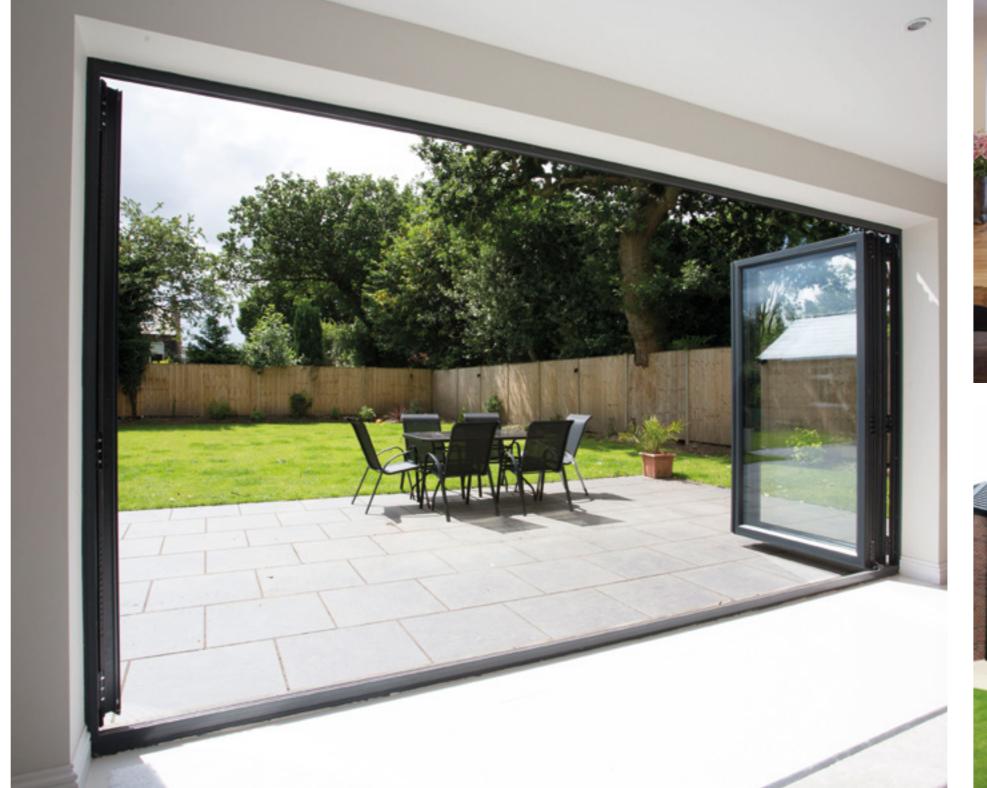

#### Sliding Doors

Stunning slimline aesthetics in aluminium glazing, without any compromise in thermal performance or security is possible with an aluminium sliding door.

**Space savers:** Sliding doors are the perfect solution when there is a limited area of space that may hinder the use of the bi-folding style.

**Panoramic views:** Can be much bigger with aluminium sliding doors, as the strong but slimline frame allows for bigger glass areas.

**Energy efficient:** Thermally broken aluminium attains and exceeds modern building regulations for energy efficiency.

Aluminium sliding doors, with slimmer frames allow for a maximum glass area, enhancing an unobstructed panoramic view.

All glass units are made from heat treated toughened safety glass, to offer safety and to comply with modern building regulations.