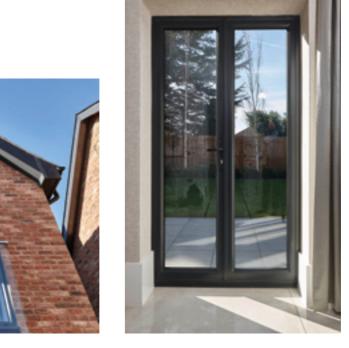

#### Aluminium Bi-Folding Doors

Enjoy your home like never before with slimline aluminium architectural bi-folding doors. The slim sightlines of aluminium let the light flood in to your living space and with your choice of any RAL or British Standard colour for the frames helps ensure you achieve exactly, the new look that you and your architect planned for in your original design scheme. You do not need to compromise with aluminium.

Innovative engineering, clever hardware and bespoke manufacturing to your own specific sizes will ensure you take delivery of a well thought out, perfect bi-folding door. Your design options are enhanced with multiple configurations of opening styles available with each individual door leaf up to 1.2m wide and 3m tall available as standard.