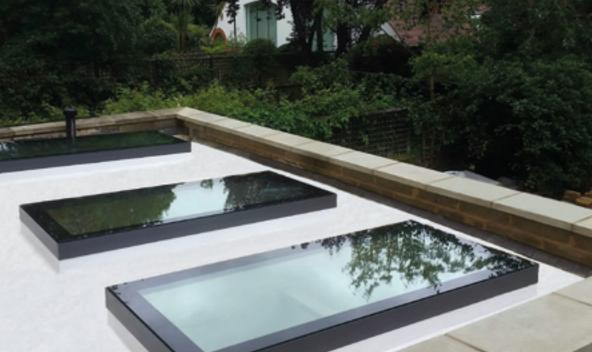

#### Flat Roof Lights

This is the perfect kit for bringing more light into homes without adding height to buildings. Our aluminium flat, fixed rooflights are ideal for both home renovations and retrofitting rooflights in commercial buildings.

Designed by aluminium experts, the flat rooflight is straightforward and simple to fit, and delivered in just one day, saving installers time on site.

The rooflight offers fantastic thermal performance and a beautiful architectural finish that homeowners are demanding from their aluminium glazing.