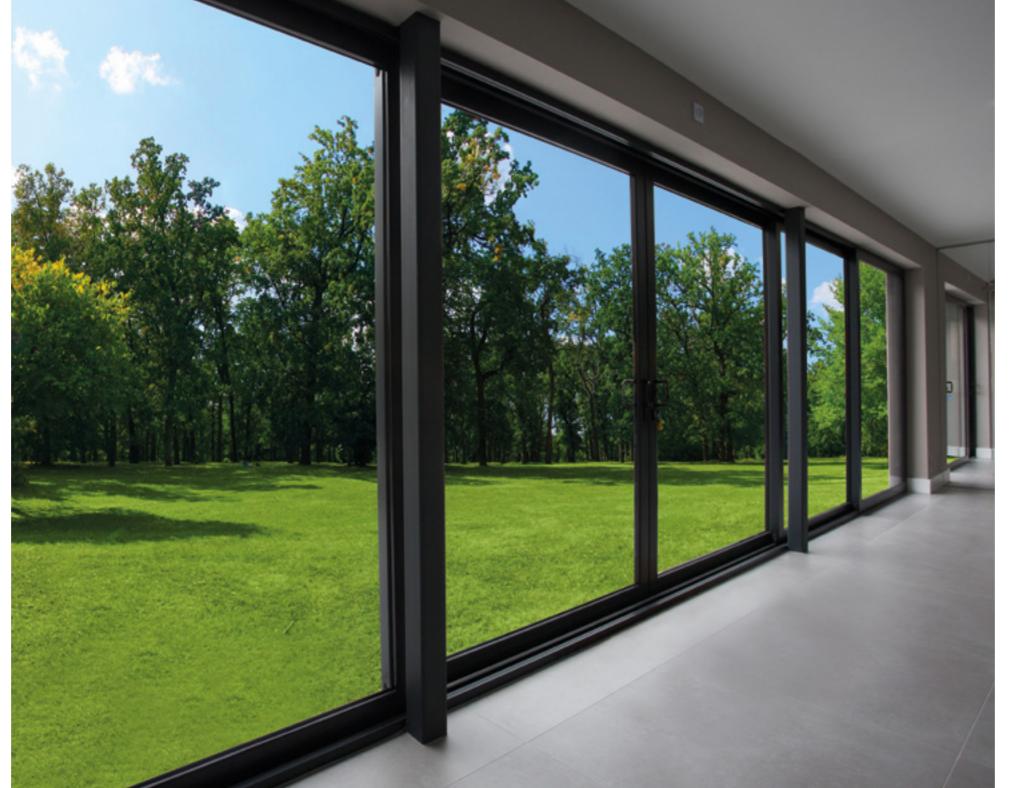

#### A Modern Masterpiece

Like the finest pieces of art great architecture inspires. It evokes discussion and stirs emotions. At times it demands attention. Other times reflection. And at its most powerful, it beautifully unifies indoor and outdoor worlds.

INFINIUM panoramic aluminium glazing embodies these principles with pictureperfect precision, turning every view into an ever-changing work of art.

#### Beautifully Considered

Infinium brings together indoor and outdoor living spaces in exquisite harmony. Free-flowing spaces are created thanks to the impossibly slim 21mm interlock sightline that bathe every surface with natural light. Uninterrupted panoramic landscapes provide complete escapism, without need of escape. While seamlessly integrated floor-to-ceiling glazing reflects the clarity of thought behind every inspired design decision.

## Exceptional Design, Without Exception

Fully concealed aluminium outer frame and sash.
Flush thresholds. Elegantly simple operation.
Infinium's considered design impresses from
every angle. However, its most remarkable design
feature barely catches the eye. The impossibly thin
21mm sightlines create the illusion of large endless
spaces. The effect is charming, yet practical.