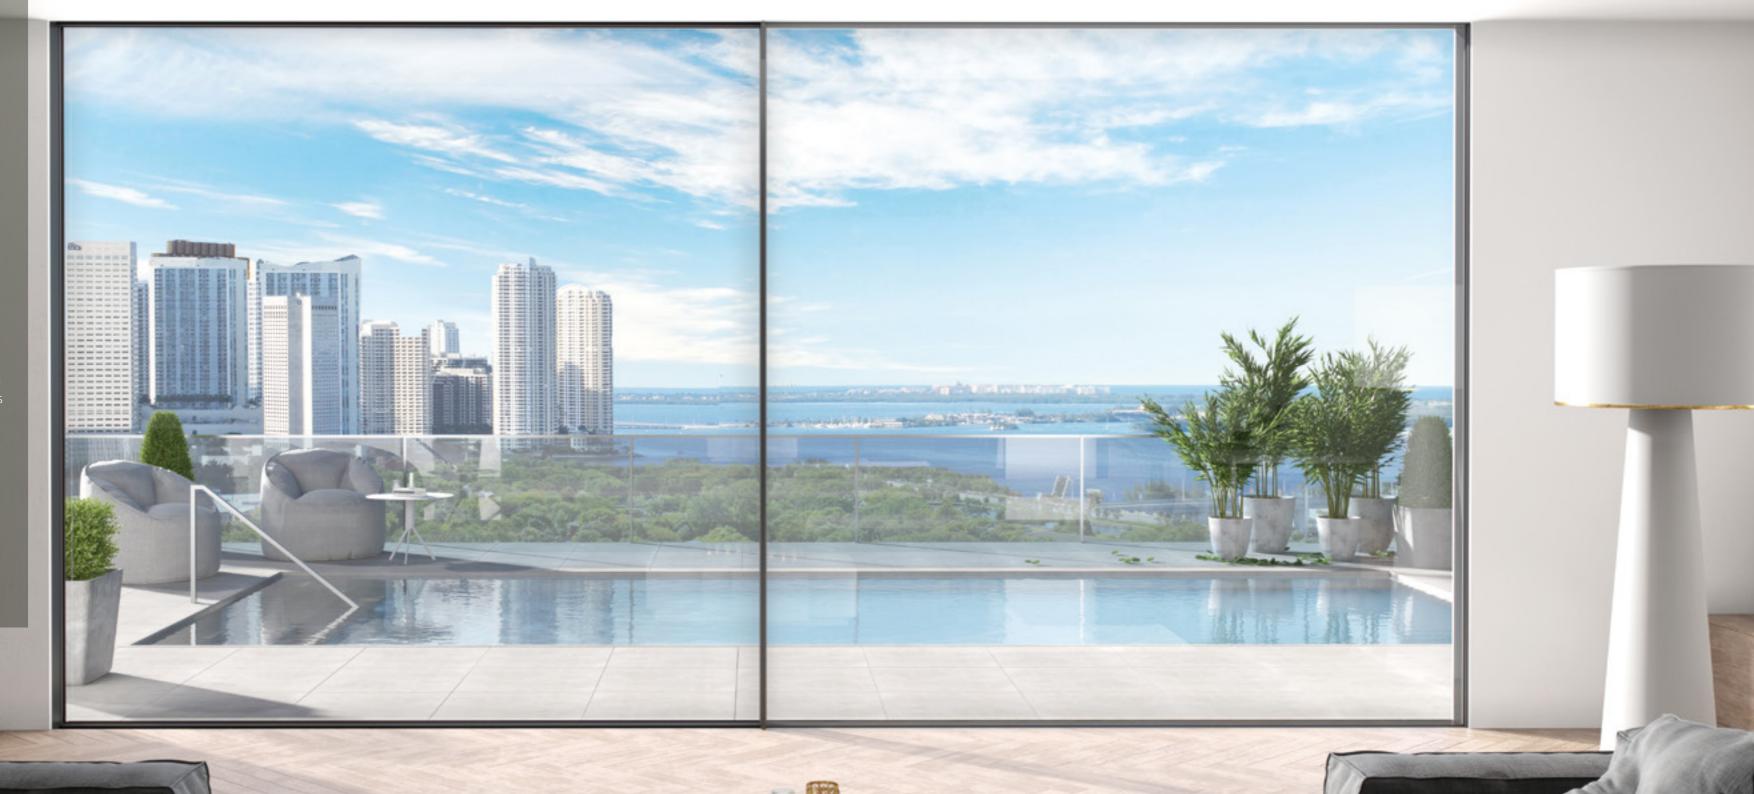

#### Sliding Doors

Stunning slimline aesthetics in aluminium glazing, without any compromise in thermal performance or security is possible with an aluminium sliding door.

**Space savers:** Sliding doors are the perfect solution when there is a limited area of space that may hinder the use of the bi-folding style.

**Panoramic views:** Can be much bigger with aluminium sliding doors, as the strong but slimline frame allows for bigger glass areas.

**Energy efficient:** Thermally broken aluminium attains and exceeds modern building regulations for energy efficiency.

**Sustainable:** Aluminium is one of the planets most sustainable building materials, as it is available in abundance, 100% recyclable and doesn't rust or rot.

Aluminium sliding doors are available with an In-Line opening action, used for small to large scale glass panes and with a Lift n Slide action when very large panoramic glass units are specified.

Aluminium sliding doors, with slimmer frames allow for a maximum glass area, enhancing an unobstructed panoramic view.

All glass units are made from heat treated toughened safety glass, to offer safety and to comply with modern building regulations.