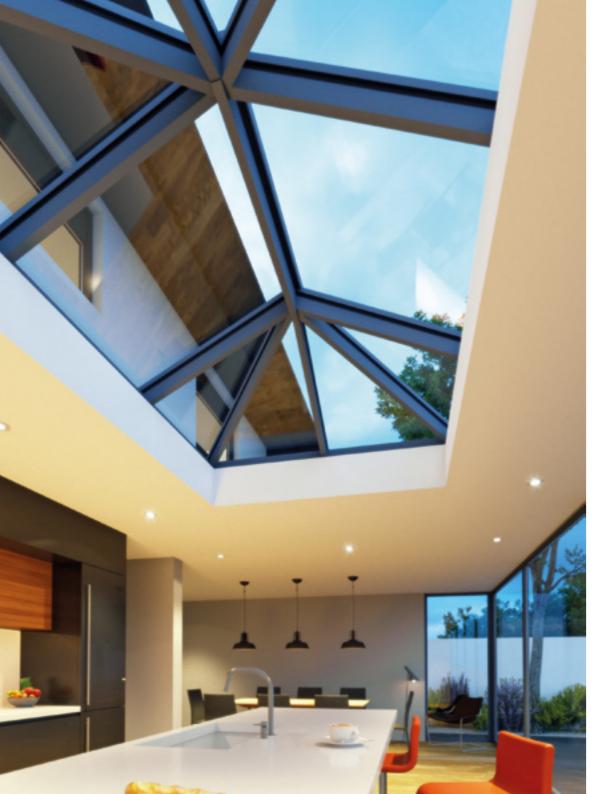

#### Roof Lanterns

#### Elegant architecture in aluminium, that you really can look up to.

Every part of the RL1 and RL2, has been designed to be beautiful to look at, slimline and strong with maximum durability built in. Every profile is square-cut manufactured from thermally broken aluminium, there are not any plastic or timber parts in use. This means you don't have to paint or replace anything rotten or discolouring in due course.

This contemporary slimline aluminium Roof Lantern, can be configured with only 4 glass panes for smaller sizes, to let the light flood in. Larger Roof Lanterns require additional panes and roof spars.

Intelligent, clever product design plus state of the art technical thermally enhanced glazing makes RL1 and RL2 slim, modern and warm. Our roof lantern has been designed to be uniquely fitter friendly and can be installed easily and very quickly. Smaller sizes can be delivered fully assembled for ease of installation.