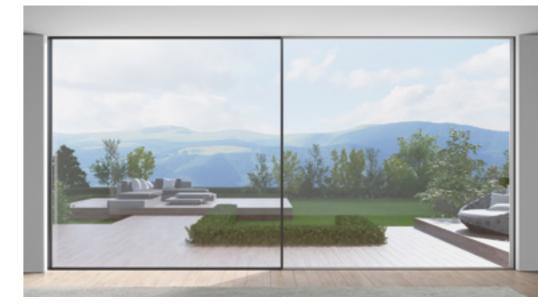

#### Sliding Doors

Stunning slimline aesthetics in aluminium glazing, without any compromise in thermal performance or security is possible with an aluminium sliding door.

**Space savers:** Sliding doors are the perfect solution when there is a limited area of space that may hinder the use of the bi-folding style.

**Panoramic views:** Can be much bigger with aluminium sliding doors, as the strong but slimline frame allows for bigger glass areas.

**Energy efficient:** Thermally broken aluminium attains and exceeds modern building regulations for energy efficiency.

**Sustainable:** Aluminium is one of the planets most sustainable building materials, as it is available in abundance, 100% recyclable and doesn't rust or rot.

Aluminium sliding doors are available with an In-Line opening action, used for small to large scale glass panes and with a Lift n Slide action when very large panoramic glass units are specified.

Aluminium sliding doors, with slimmer frames allow for a maximum glass area, enhancing an unobstructed panoramic view.

All glass units are made from heat treated toughened safety glass, to offer safety and to comply with modern building regulations.