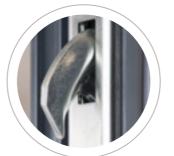

#### Handles, rollers and locks

Spring loaded, pop out T handle. Available in black, white, silver, chrome.

Hoppe Atlanta, lever door handle. Available in black, white, silver, chrome.

Easy glide, bogie rollers.