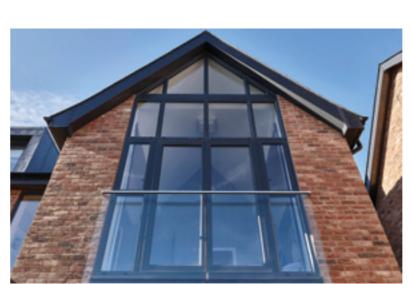

#### Slimline Windows

Slim 45mm sash sightlines, added thermal efficiency, high security and longevity are just some of the benefits of choosing aluminium as the core material for your new windows.

Whilst aluminium weighs in at 67% less than steel, it also meets all building regulation standards including those for thermal efficiency.

A stunning, modernising design is achieved easily with slim aluminium being available in any colour. Aluminium, as a material is abundantly available and infinitely recyclable with no reduction in its quality. Aluminium does not deteriorate and makes minimal environmental impact.

With a wide range of handles, locks and hardware enhancing security. Secured by Design (SBD) is available as a trade-up across the window range. Panoramic fixed frames, tilt before turn and casement opening styles, with triangular gable window frames all featuring in the extensive range.