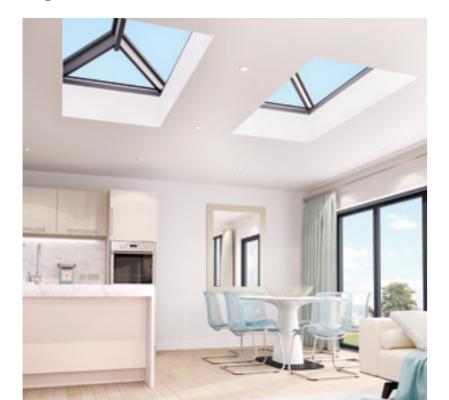

#### Roof Lanterns

#### Elegant architecture in aluminium, that you really can look up to.

Every part of the RL1 and RL2, has been designed to be beautiful to look at, slimline and strong with maximum durability built in. Every profile is square-cut manufactured from thermally broken aluminium, there are not any plastic or timber parts in use. This means you don't have to paint or replace anything rotten or discolouring in due course.

This contemporary slimline aluminium Roof Lantern, can be configured with only 4 glass panes for smaller sizes, to let the light flood in. Larger Roof Lanterns require additional panes and roof spars.

RL1

RL2. Up to 6m length, 3m Width

An all-aluminium structural solution, that delivers outstanding thermal performance and is one of the most attractive and contemporary Lanterns available.

Slimline, square cut box section rafters are fully thermally broken, providing both clean lines and outstanding performance through the winter months.