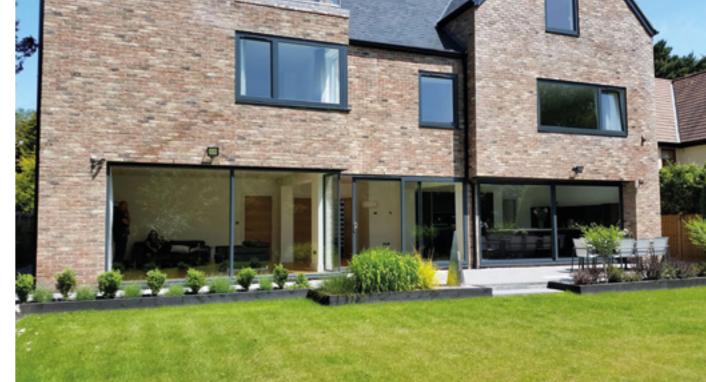

#### Aluminium Bi-Folding Doors

#### Transform your space and your lifestyle, at the turn of an elegant handle.

Enjoy longer days in your new outdoor living area that unites your surroundings and your family. Lengthen the summer evenings and create warmer winter spaces by removing the barrier between the outside and the inside.

Open plan living, with instantly available outside space made possible with aluminium bi-folding doors is one of today's most sought after home improvements. The flawless function of the spring loaded 'T' handle and the unmistakably smooth glide of a precision made aluminium bi-folding door set, ensures flawless function with beautiful modern aesthetics.