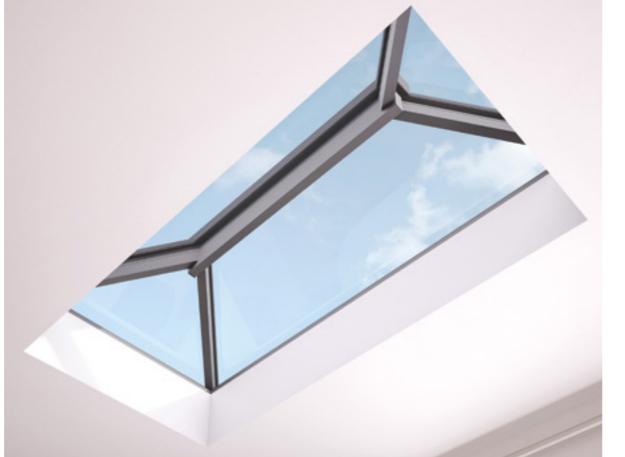

#### Roof Lanterns

#### Elegant architecture in aluminium, that you really can look up to.

Every part of the RL1 and RL2, has been designed to be beautiful to look at, slimline and strong with maximum durability built in. Every profile is square-cut manufactured from thermally broken aluminium, there are not any plastic or timber parts in use. This means you don't have to paint or replace anything rotten or discolouring in due course.

RL1

RL2. Up to 6m length, 3m Width

An all-aluminium structural solution, that delivers outstanding thermal performance and is one of the most attractive and contemporary Lanterns available.

Slimline, square cut box section rafters are fully thermally broken, providing both clean lines and outstanding performance through the winter months.