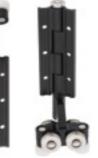

#### Handles, rollers and locks

Spring loaded, pop out T handle. Available in black, white, silver, chrome.

Hoppe Atlanta, lever door handle. Available in black, white, silver, chrome.

Easy glide, bogie rollers.